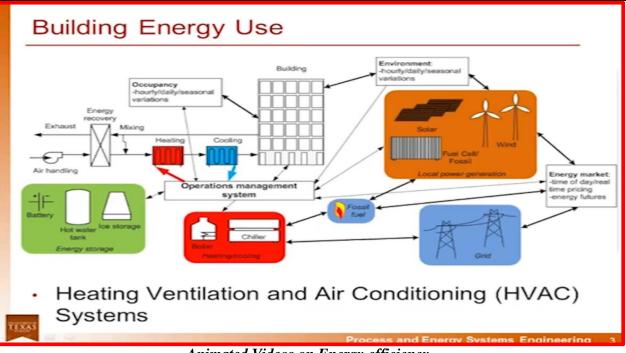

| Category | Employability                                                    |
|----------|------------------------------------------------------------------|
| Activity | Animated Videos on Energy efficiency                             |
| Topic    | Energy efficiency trends in residential and commercial buildings |

Animated Videos on Energy efficiency

Outcome

It helps the students to understand the practical scenario in Energy sector and helps to get an exposure about the advanced software and technologies which are used to conserve energy in residential and commercial buildings which will lead to increase the employability of students.